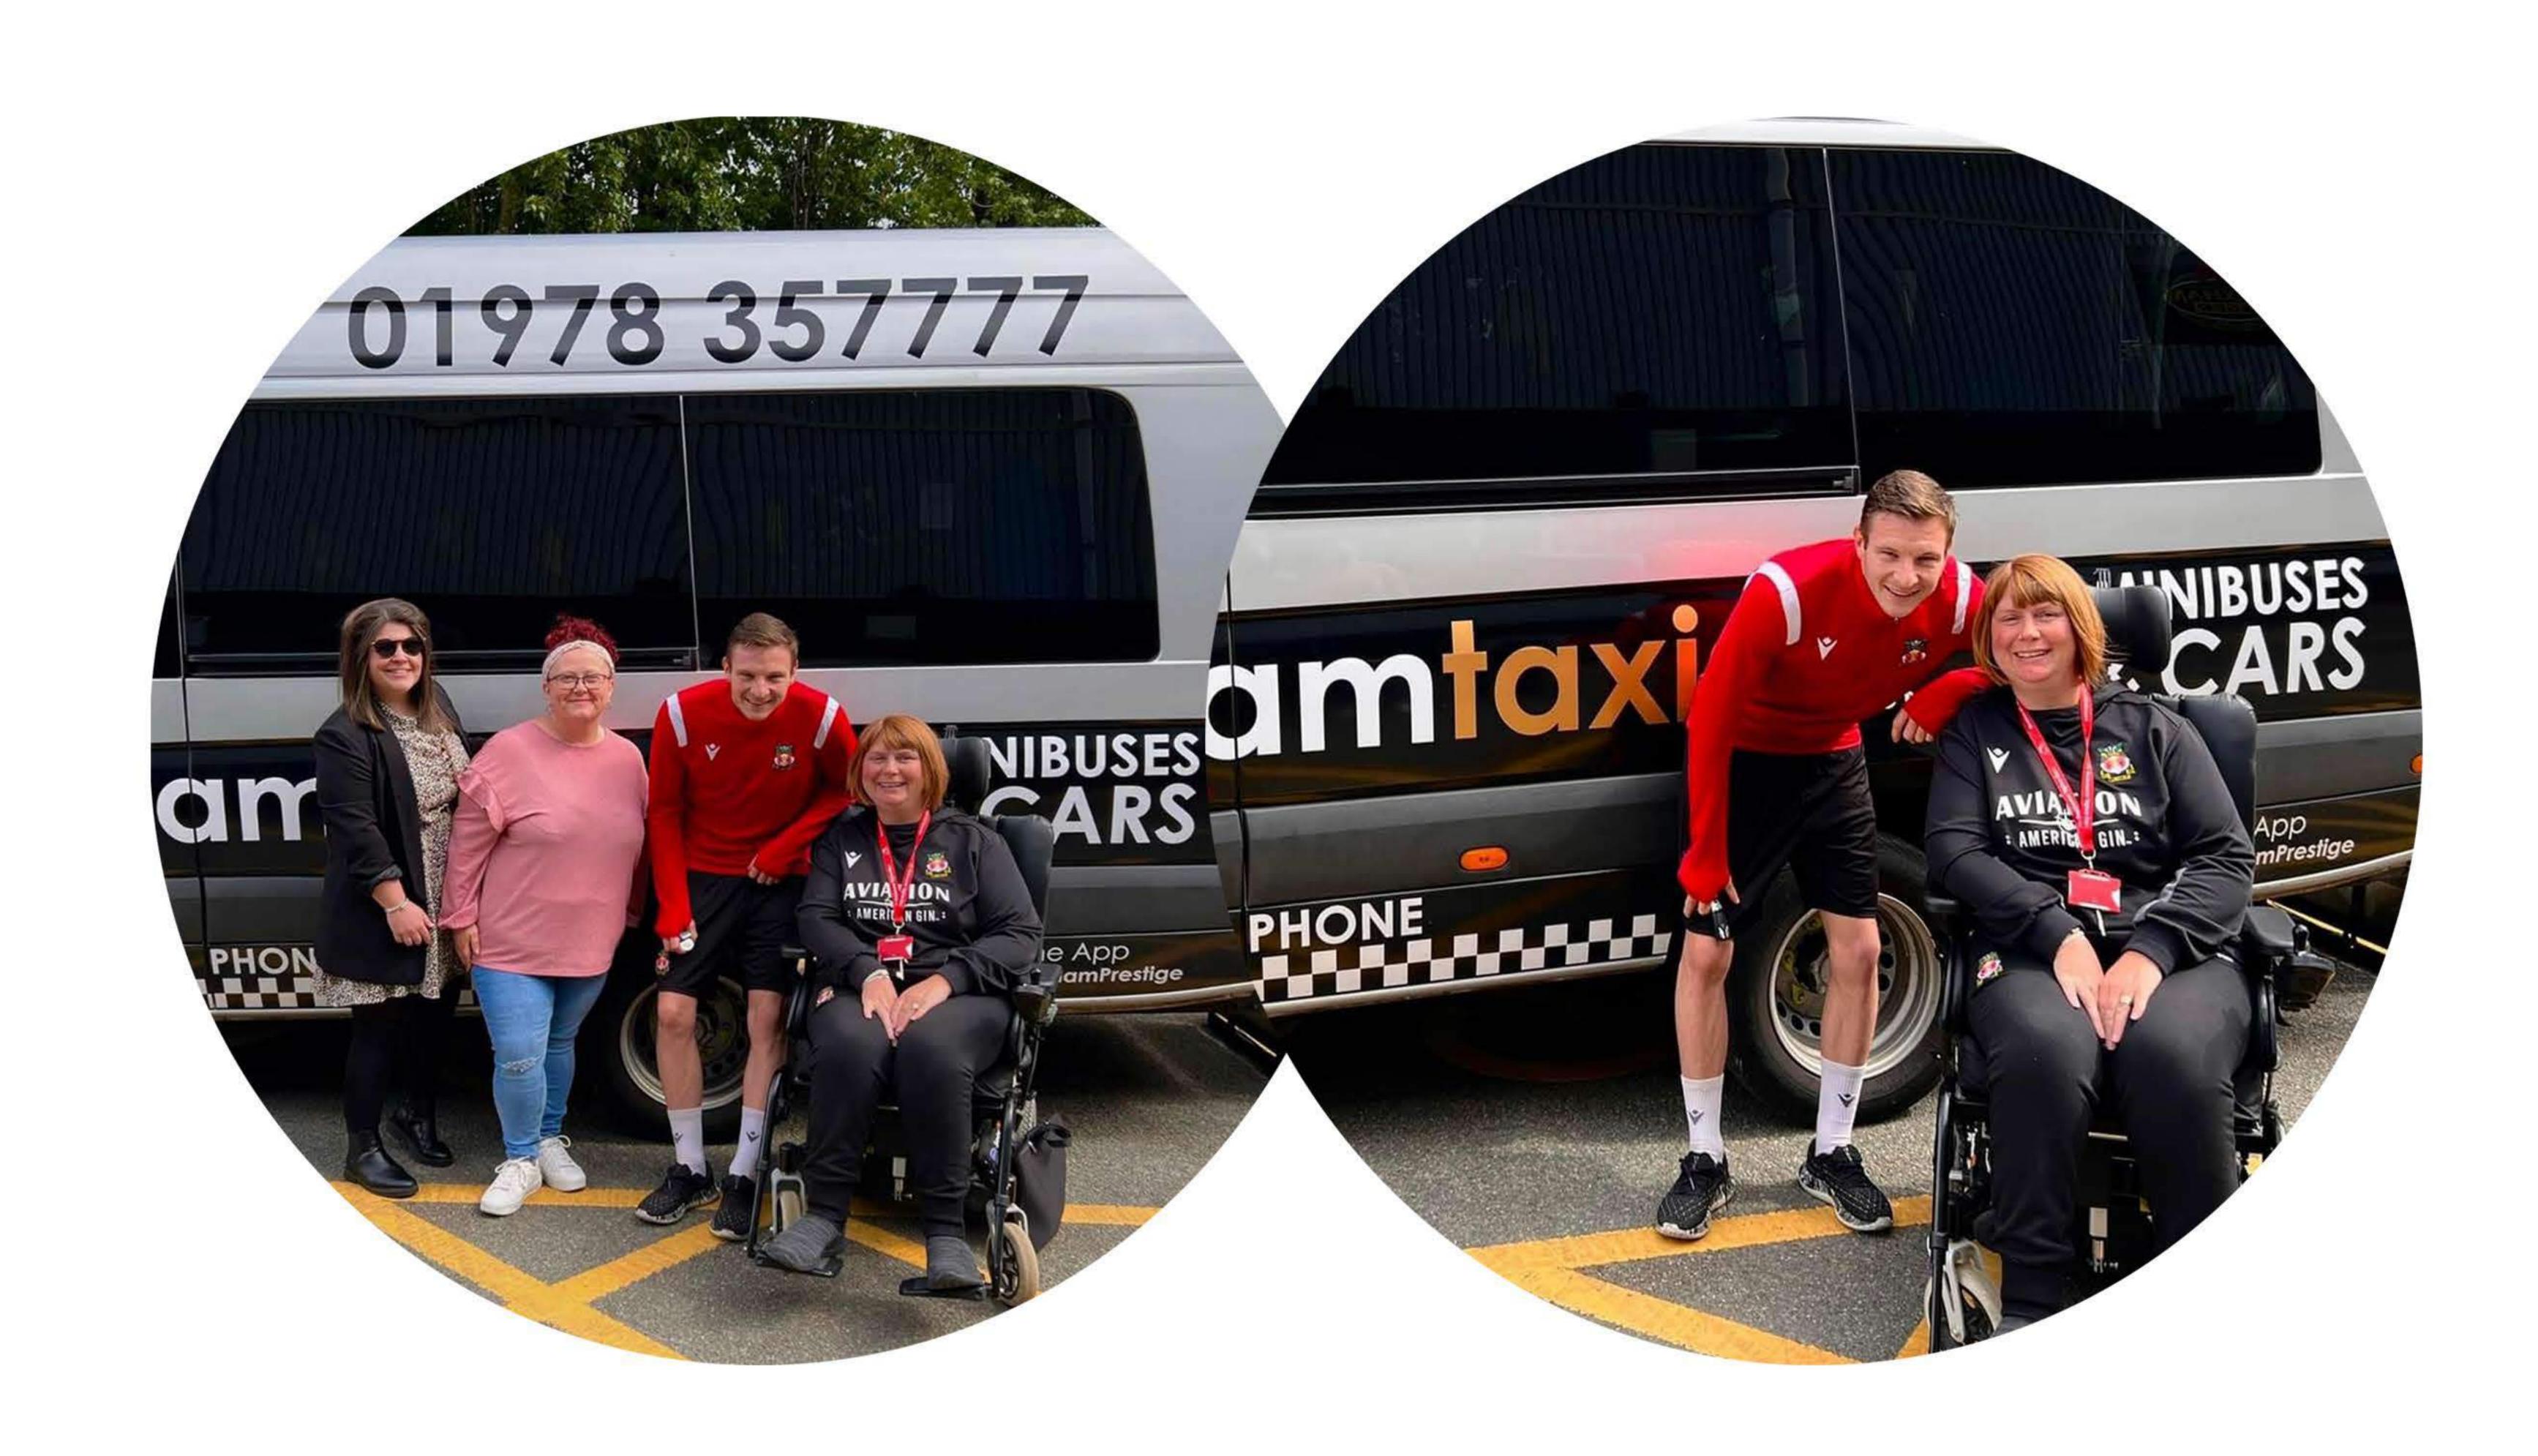

### Wheelchair Access Travel

As provider of disabled transport for Wrexham AFC, we are extremely proud to be a part of such an important part of the club.

The Club takes the well-being of its wheelchair access supporters very seriously, and we are proud to be part of this commitment by providing a safe and comfortable way for them to get to and from the match.

### TESTIMONALS

Professional and high standard of service at all times. Highly recommend for reliability and excellent standard of cars.

Rachael Jones (Executive Secretary, Magellan)

Wrexham AFC are delighted to be working with Wrexham & Prestige Taxis as the official wheelchair accessible away travel provider for season 23/24. We would like to thank all at Wrexham & Prestige Taxis for their continued support with this service. **Kerry Evans** (Disability Liaison Officer, Wrexham AFC)